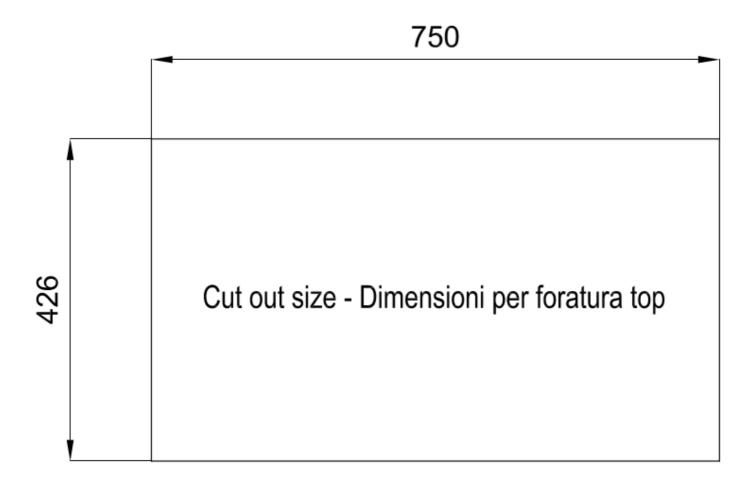

| Built-in hole                        | View technical data sheet                                                                                                                                                                                                                                                                                                                      |
|--------------------------------------|------------------------------------------------------------------------------------------------------------------------------------------------------------------------------------------------------------------------------------------------------------------------------------------------------------------------------------------------|
| Drainer                              | No                                                                                                                                                                                                                                                                                                                                             |
| Width                                | 79 cm                                                                                                                                                                                                                                                                                                                                          |
| Bowl dimension                       | 750x374mm                                                                                                                                                                                                                                                                                                                                      |
| Number of bowls                      | 1 bowl                                                                                                                                                                                                                                                                                                                                         |
| Waste fitting                        | 3,5" Gun Metal drain                                                                                                                                                                                                                                                                                                                           |
| EQUIPMENT                            |                                                                                                                                                                                                                                                                                                                                                |
| 2 x Black grid Milanello 8100<br>602 |                                                                                                                                                                                                                                                                                                                                                |
| FEATURES                             |                                                                                                                                                                                                                                                                                                                                                |
| Gun Metal                            | The Gun Metal finish is obtained by treating steel with a physical process called PVD (Phisical Vacuum Deposition) which deposits particles of noble metals on the surface. The result is a unique and refined aesthetic effect, and an improvement of the mechanical properties of the steel which is more resistant to impact and scratches. |
| Basket 3,5" waste fitting            | The drain is equipped with a large 3.5" drain, with the practical basket cap that prevents the discharge of solid parts.                                                                                                                                                                                                                       |