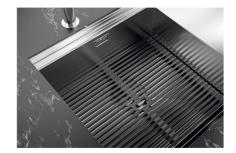

The Foster Milano sink has an ingenious design that makes it simple to use a large set of optional accessories. On the topmost supporting step, the innovative Black grids slide, creating a large and practical surface to rinse food and crockery. The second step is meant to support and allow the sliding of a complete combination of accessories, which make some operations practical and safe: rinse, drain, slice, grate... everything can be done inside the sink. The third supporting step is on the bottom of the bowl. On this step one can rest the Black grids, making it possible to rinse foodstuffs without their coming in contact with the bottom of the sink, which may be dirty.

# Milanello Optional accessories / Accessori opzionali

The "rails" system makes it possible to use a combination of numerous accessories. Grids, chopping boards, utensils' ranging system, bowls and containers of different dimensions can be alternated in the workspace with a simple gesture, and can easily be stacked, in order to be on hand at all times.