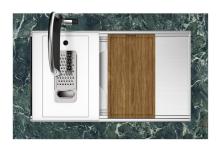

Stainless steel plate rack

Stainless steel Plate rack 8100 306

Glass chopping board 8631 300

Graters kit with ring-holder and food collection tray

8159 101

\* only in combination with the accessory 8644 101

Stainless steel perforated tray

8151 000

\* only in combination with the accessory 8644 101

Walnut-wood chopping board

8642 004