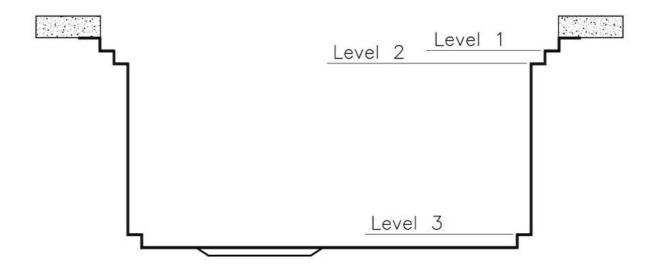

The Foster Milano sink has an ingenious design that makes it simple to use a large set of optional accessories. On the topmost supporting step, the innovative Black grids slide, creating a large and practical surface to rinse food and crockery. The second step is meant to support and allow the sliding of a complete combination of accessories, which make some operations practical and safe: rinse, drain, slice, grate... everything can be done inside the sink. The third supporting step is on the bottom of the bowl. On this step one can rest the Black grids, making it possible to rinse foodstuffs without their coming in contact with the bottom of the sink, which may be dirty.

## Milanello Level 1

Compatible accessories/Accessori compatibili:

# Milanello Level 2

Compatible accessories/Accessori compatibili:

8100 306 8156 000

# Milanello Level 3

Compatible accessories/Accessori compatibili: 8100 602