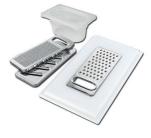

Stainless steel plate rack

Stainless steel Plate rack 8100 306

Glass chopping board 8631 300

Graters kit with ring-holder and food collection tray

8159 101

\* only in combination with the accessory 8644 101