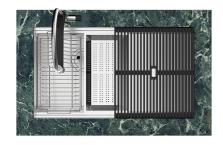

The Foster Milano sink has an ingenious design that makes it simple to use a large set of optional accessories. On the topmost supporting step, the innovative Black grids slide, creating a large and practical surface to rinse food and crockery. The second step is meant to support and allow the sliding of a complete combination of accessories, which make some operations practical and safe: rinse, drain, slice, grate... everything can be done inside the sink. The third supporting step is on the bottom of the bowl. On this step one can rest the Black grids, making it possible to rinse foodstuffs without their coming in contact with the bottom of the sink, which may be dirty.

### **EQUIPMENT**