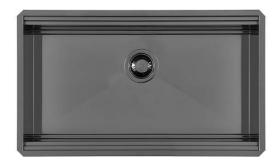

# Sink Milanello Gun Metal Workstation

Kitchen Sinks Code: 1034 856

#### **DETAILS**

| Coloring               | Gun Metal                                                       |
|------------------------|-----------------------------------------------------------------|
| Edge/Installation Type | Undermount                                                      |
| Finish                 | PVD                                                             |
| Material               | AISI 304 stainless steel                                        |
| Texture                | Brushed in line                                                 |
| Base                   | 90 cm                                                           |
| Dimensions             | 790x466 mm                                                      |
| Standard fittings      | Fixing hooks, gasket, drain, overflow and siphon, boxed packing |
| Mixer holes            | No standard holes                                               |
|                        |                                                                 |