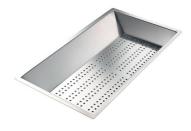

Stainless steel perforated tray

8151 000

\* only in combination with the accessory 8644 101

Walnut-wood chopping board

8642 004