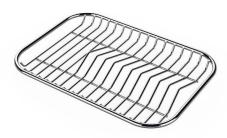

### **OPTIONAL ACCESSORIES**

**HPDE Chopping board** 8657 001

**HPDE Twin chopping board** 8644 101

Stainless steel perforated tray 8156 000

Stainless steel plate rack 8100 154

8100 303 \* only in combination with the accessory 8644 101

Stainless steel plate rack

Stainless steel Plate rack 8100 306

Glass chopping board 8631 300

Graters kit with ring-holder and food collection tray

8159 101

\* only in combination with the accessory 8644 101