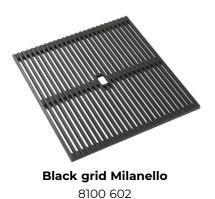

| Built-in hole                        | View technical data sheet                                                                                                                                                                                                                                                                                                                      |
|--------------------------------------|------------------------------------------------------------------------------------------------------------------------------------------------------------------------------------------------------------------------------------------------------------------------------------------------------------------------------------------------|
| Drainer                              | No                                                                                                                                                                                                                                                                                                                                             |
| Width                                | 79 cm                                                                                                                                                                                                                                                                                                                                          |
| Bowl dimension                       | 750x374mm                                                                                                                                                                                                                                                                                                                                      |
| Number of bowls                      | 1 bowl                                                                                                                                                                                                                                                                                                                                         |
| Waste fitting                        | 3,5" Gun Metal drain                                                                                                                                                                                                                                                                                                                           |
| EQUIPMENT                            |                                                                                                                                                                                                                                                                                                                                                |
| 2 x Black grid Milanello 8100<br>602 |                                                                                                                                                                                                                                                                                                                                                |
| FEATURES                             |                                                                                                                                                                                                                                                                                                                                                |
| Gun Metal                            | The Gun Metal finish is obtained by treating steel with a physical process called PVD (Phisical Vacuum Deposition) which deposits particles of noble metals on the surface. The result is a unique and refined aesthetic effect, and an improvement of the mechanical properties of the steel which is more resistant to impact and scratches. |
| Basket 3,5" waste fitting            | The drain is equipped with a large 3.5" drain, with the practical basket cap that prevents the discharge of solid parts.                                                                                                                                                                                                                       |

# Milanello Level 3

Compatible accessories/Accessori compatibili: 8100 602