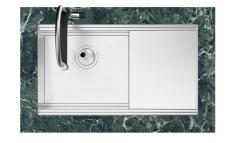

# Sink Milanello Gun Metal Workstation

Kitchen Sinks Code: 1034 856

#### **DETAILS**

| Coloring               | Gun Metal                                                       |
|------------------------|-----------------------------------------------------------------|
| Edge/Installation Type | Undermount                                                      |
| Finish                 | PVD                                                             |
| Material               | AISI 304 stainless steel                                        |
| Texture                | Brushed in line                                                 |
| Base                   | 90 cm                                                           |
| Dimensions             | 790x466 mm                                                      |
| Standard fittings      | Fixing hooks, gasket, drain, overflow and siphon, boxed packing |
| Mixer holes            | No standard holes                                               |
|                        |                                                                 |

| Built-in hole                        | View technical data sheet                                                                                                                                                                                                                                                                                                                      |
|--------------------------------------|------------------------------------------------------------------------------------------------------------------------------------------------------------------------------------------------------------------------------------------------------------------------------------------------------------------------------------------------|
| Drainer                              | No                                                                                                                                                                                                                                                                                                                                             |
| Width                                | 79 cm                                                                                                                                                                                                                                                                                                                                          |
| Bowl dimension                       | 750x374mm                                                                                                                                                                                                                                                                                                                                      |
| Number of bowls                      | 1 bowl                                                                                                                                                                                                                                                                                                                                         |
| Waste fitting                        | 3,5" Gun Metal drain                                                                                                                                                                                                                                                                                                                           |
| EQUIPMENT                            |                                                                                                                                                                                                                                                                                                                                                |
| 2 x Black grid Milanello 8100<br>602 |                                                                                                                                                                                                                                                                                                                                                |
| FEATURES                             |                                                                                                                                                                                                                                                                                                                                                |
| Gun Metal                            | The Gun Metal finish is obtained by treating steel with a physical process called PVD (Phisical Vacuum Deposition) which deposits particles of noble metals on the surface. The result is a unique and refined aesthetic effect, and an improvement of the mechanical properties of the steel which is more resistant to impact and scratches. |
| Basket 3,5" waste fitting            | The drain is equipped with a large 3.5" drain, with the practical basket cap that prevents the discharge of solid parts.                                                                                                                                                                                                                       |