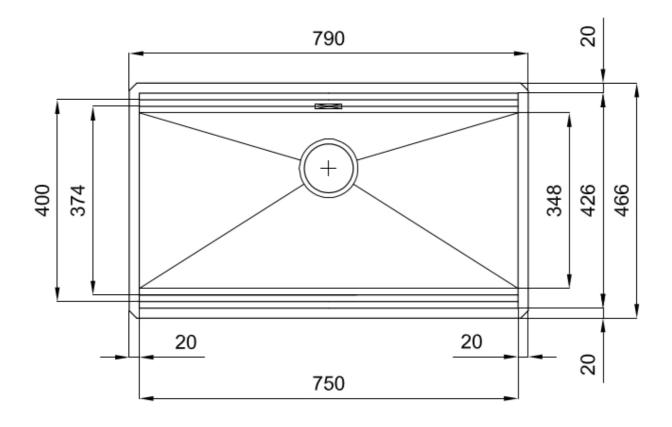

#### **DETAILS**

| Coloring               | Gun Metal                                                       |
|------------------------|-----------------------------------------------------------------|
| Edge/Installation Type | Undermount                                                      |
| Finish                 | PVD                                                             |
| Material               | AISI 304 stainless steel                                        |
| Texture                | Brushed in line                                                 |
| Base                   | 90 cm                                                           |
| Dimensions             | 790x466 mm                                                      |
| Standard fittings      | Fixing hooks, gasket, drain, overflow and siphon, boxed packing |
| Mixer holes            | No standard holes                                               |
|                        |                                                                 |

| Built-in hole                        | View technical data sheet                                                                                                                                                                                                                                                                                                                      |
|--------------------------------------|------------------------------------------------------------------------------------------------------------------------------------------------------------------------------------------------------------------------------------------------------------------------------------------------------------------------------------------------|
| Drainer                              | No                                                                                                                                                                                                                                                                                                                                             |
| Width                                | 79 cm                                                                                                                                                                                                                                                                                                                                          |
| Bowl dimension                       | 750x374mm                                                                                                                                                                                                                                                                                                                                      |
| Number of bowls                      | 1 bowl                                                                                                                                                                                                                                                                                                                                         |
| Waste fitting                        | 3,5" Gun Metal drain                                                                                                                                                                                                                                                                                                                           |
| EQUIPMENT                            |                                                                                                                                                                                                                                                                                                                                                |
| 2 x Black grid Milanello 8100<br>602 |                                                                                                                                                                                                                                                                                                                                                |
| FEATURES                             |                                                                                                                                                                                                                                                                                                                                                |
| Gun Metal                            | The Gun Metal finish is obtained by treating steel with a physical process called PVD (Phisical Vacuum Deposition) which deposits particles of noble metals on the surface. The result is a unique and refined aesthetic effect, and an improvement of the mechanical properties of the steel which is more resistant to impact and scratches. |
| Basket 3,5" waste fitting            | The drain is equipped with a large 3.5" drain, with the practical basket cap that prevents the discharge of solid parts.                                                                                                                                                                                                                       |