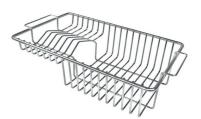

Stainless steel plate rack

Stainless steel Plate rack 8100 306

Glass chopping board 8631 300

Graters kit with ring-holder and food collection tray

8159 101

\* only in combination with the accessory 8644 101