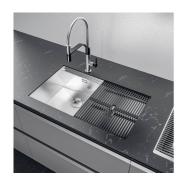

# Sink Milanello Gun Metal Workstation

Kitchen Sinks Code: 1034 856

The Foster Milano sink has an ingenious design that makes it simple to use a large set of optional accessories. On the topmost supporting step, the innovative Black grids slide, creating a large and practical surface to rinse food and crockery. The second step is meant to support and allow the sliding of a complete combination of accessories, which make some operations practical and safe: rinse, drain, slice, grate... everything can be done inside the sink. The third supporting step is on the bottom of the bowl. On this step one can rest the Black grids, making it possible to rinse foodstuffs without their coming in contact with the bottom of the sink, which may be dirty.

# Milanello Optional accessories / Accessori opzionali

The "rails" system makes it possible to use a combination of numerous accessories. Grids, chopping boards, utensils' ranging system, bowls and containers of different dimensions can be alternated in the workspace with a simple gesture, and can easily be stacked, in order to be on hand at all times.