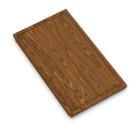

Stainless steel perforated tray

8151 000

\* only in combination with the accessory 8644 101

Walnut-wood chopping board

8642 004