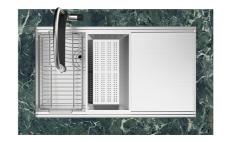

### **GALLERY**

The Foster Milano sink has an ingenious design that makes it simple to use a large set of optional accessories. On the topmost supporting step, the innovative Black grids slide, creating a large and practical surface to rinse food and crockery. The second step is meant to support and allow the sliding of a complete combination of accessories, which make some operations practical and safe: rinse, drain, slice, grate... everything can be done inside the sink. The third supporting step is on the bottom of the bowl. On this step one can rest the Black grids, making it possible to rinse foodstuffs without their coming in contact with the bottom of the sink, which may be dirty.