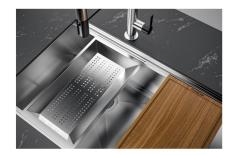

The Foster Milano sink has an ingenious design that makes it simple to use a large set of optional accessories. On the topmost supporting step, the innovative Black grids slide, creating a large and practical surface to rinse food and crockery. The second step is meant to support and allow the sliding of a complete combination of accessories, which make some operations practical and safe: rinse, drain, slice, grate... everything can be done inside the sink. The third supporting step is on the bottom of the bowl. On this step one can rest the Black grids, making it possible to rinse foodstuffs without their coming in contact with the bottom of the sink, which may be dirty.

# Milanello Optional accessories / Accessori opzionali

The "rails" system makes it possible to use a combination of numerous accessories. Grids, chopping boards, utensils' ranging system, bowls and containers of different dimensions can be alternated in the workspace with a simple gesture, and can easily be stacked, in order to be on hand at all times.