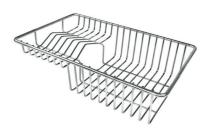

### **OPTIONAL ACCESSORIES**

**HPDE Chopping board** 8657 001

**HPDE Twin chopping board** 8644 101

Stainless steel perforated tray 8156 000

Stainless steel plate rack 8100 154

8100 303 \* only in combination with the accessory 8644 101

Stainless steel plate rack

Stainless steel Plate rack 8100 306

Glass chopping board 8631 300

Graters kit with ring-holder and food collection tray

8159 101

\* only in combination with the accessory 8644 101