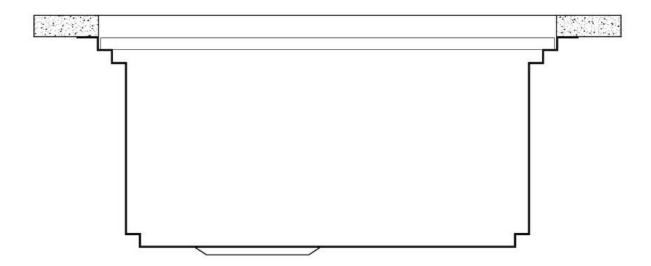

The Foster Milano sink has an ingenious design that makes it simple to use a large set of optional accessories. On the topmost supporting step, the innovative Black grids slide, creating a large and practical surface to rinse food and crockery. The second step is meant to support and allow the sliding of a complete combination of accessories, which make some operations practical and safe: rinse, drain, slice, grate... everything can be done inside the sink. The third supporting step is on the bottom of the bowl. On this step one can rest the Black grids, making it possible to rinse foodstuffs without their coming in contact with the bottom of the sink, which may be dirty.

Save space system

Drain and siphon are designed to leave as much space as possible in the under-sink area, more and more useful today for theseparate waste collection systems.

Triple recess - sliding accessories