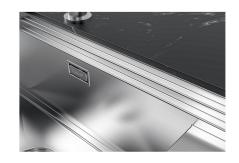

| Built-in hole                        | View technical data sheet                                                                                                                                                                                                                                                                                                                      |
|--------------------------------------|------------------------------------------------------------------------------------------------------------------------------------------------------------------------------------------------------------------------------------------------------------------------------------------------------------------------------------------------|
| Drainer                              | No                                                                                                                                                                                                                                                                                                                                             |
| Width                                | 79 cm                                                                                                                                                                                                                                                                                                                                          |
| Bowl dimension                       | 750x374mm                                                                                                                                                                                                                                                                                                                                      |
| Number of bowls                      | 1 bowl                                                                                                                                                                                                                                                                                                                                         |
| Waste fitting                        | 3,5" Gun Metal drain                                                                                                                                                                                                                                                                                                                           |
| EQUIPMENT                            |                                                                                                                                                                                                                                                                                                                                                |
| 2 x Black grid Milanello 8100<br>602 |                                                                                                                                                                                                                                                                                                                                                |
| FEATURES                             |                                                                                                                                                                                                                                                                                                                                                |
| Gun Metal                            | The Gun Metal finish is obtained by treating steel with a physical process called PVD (Phisical Vacuum Deposition) which deposits particles of noble metals on the surface. The result is a unique and refined aesthetic effect, and an improvement of the mechanical properties of the steel which is more resistant to impact and scratches. |
| Basket 3,5" waste fitting            | The drain is equipped with a large 3.5" drain, with the practical basket cap that prevents the discharge of solid parts.                                                                                                                                                                                                                       |