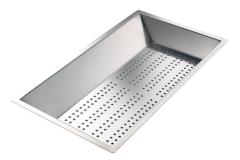

### **OPTIONAL ACCESSORIES**

**HPDE Chopping board** 8657 001

**HPDE Twin chopping board** 8644 101

Stainless steel perforated tray 8156 000

Stainless steel plate rack 8100 154

8100 303 \* only in combination with the accessory 8644 101

Stainless steel perforated tray

8151 000

\* only in combination with the accessory 8644 101

Walnut-wood chopping board

8642 004