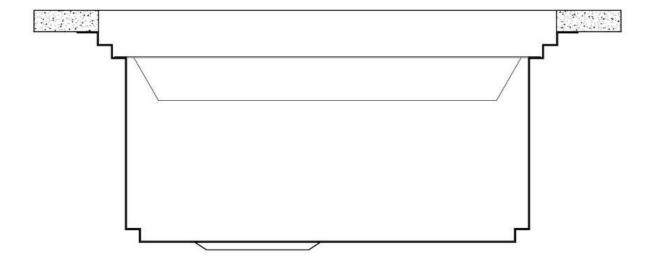

The Foster Milano sink has an ingenious design that makes it simple to use a large set of optional accessories. On the topmost supporting step, the innovative Black grids slide, creating a large and practical surface to rinse food and crockery. The second step is meant to support and allow the sliding of a complete combination of accessories, which make some operations practical and safe: rinse, drain, slice, grate... everything can be done inside the sink. The third supporting step is on the bottom of the bowl. On this step one can rest the Black grids, making it possible to rinse foodstuffs without their coming in contact with the bottom of the sink, which may be dirty.