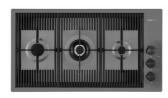

### **RECOMMENDED PAIRINGS**

Cooker hob Milanello Gun Metal 7681 006

Cooker hob Milanello Gun Metal 7680 006

**Mixer Tap Milanello** 8425 100

Mixer Tap Skin Gun Metal 8424 856