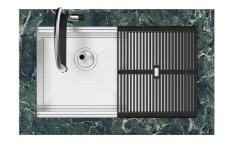

The Foster Milano sink has an ingenious design that makes it simple to use a large set of optional accessories. On the topmost supporting step, the innovative Black grids slide, creating a large and practical surface to rinse food and crockery. The second step is meant to support and allow the sliding of a complete combination of accessories, which make some operations practical and safe: rinse, drain, slice, grate... everything can be done inside the sink. The third supporting step is on the bottom of the bowl. On this step one can rest the Black grids, making it possible to rinse foodstuffs without their coming in contact with the bottom of the sink, which may be dirty.

### **EQUIPMENT**