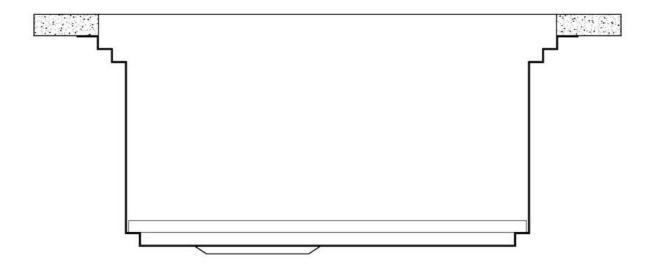

The Foster Milano sink has an ingenious design that makes it simple to use a large set of optional accessories. On the topmost supporting step, the innovative Black grids slide, creating a large and practical surface to rinse food and crockery. The second step is meant to support and allow the sliding of a complete combination of accessories, which make some operations practical and safe: rinse, drain, slice, grate... everything can be done inside the sink. The third supporting step is on the bottom of the bowl. On this step one can rest the Black grids, making it possible to rinse foodstuffs without their coming in contact with the bottom of the sink, which may be dirty.