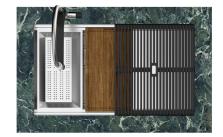

# Sink Milanello Gun Metal Workstation

Kitchen Sinks Code: 1034 856

The Foster Milano sink has an ingenious design that makes it simple to use a large set of optional accessories. On the topmost supporting step, the innovative Black grids slide, creating a large and practical surface to rinse food and crockery. The second step is meant to support and allow the sliding of a complete combination of accessories, which make some operations practical and safe: rinse, drain, slice, grate... everything can be done inside the sink. The third supporting step is on the bottom of the bowl. On this step one can rest the Black grids, making it possible to rinse foodstuffs without their coming in contact with the bottom of the sink, which may be dirty.

### **EQUIPMENT**