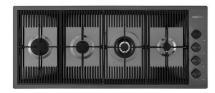

### **RECOMMENDED PAIRINGS**

Cooker hob Milanello Gun Metal 7681 006

Cooker hob Milanello Gun Metal 7680 006

**Mixer Tap Milanello** 8425 100

Mixer Tap Skin Gun Metal 8424 856